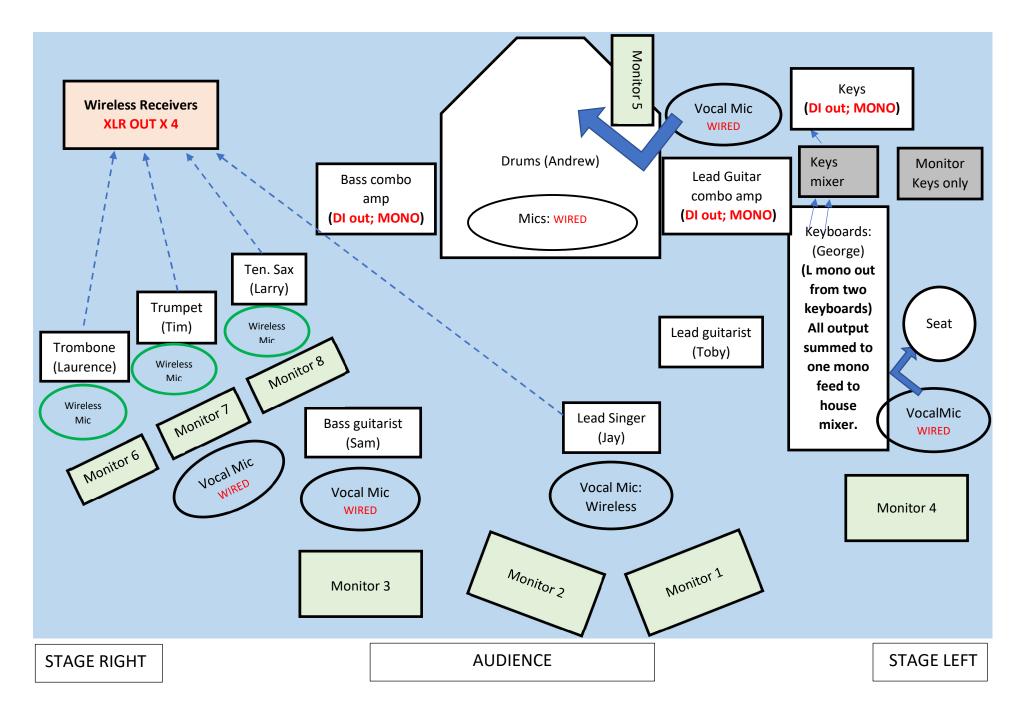

Working 4a Living General Stage Layout



Working 4a Living General Stage Layout

## **INPUTS**: Numbered list

| INPUT CHANNELS                       | ASSIGNMENTS   | EFFECTS                          | MIXER CHANNELS |
|--------------------------------------|---------------|----------------------------------|----------------|
| <ol> <li>Lead singer</li> </ol>      |               | Reverb + Delay (light)           |                |
| <ol><li>Bass guitar singer</li></ol> |               | Reverb + Doubling + Heavy Chorus |                |
| <ol><li>Keyboard singer</li></ol>    |               | Reverb + Doubling + Heavy Chorus |                |
| 4. Drummer singer                    |               | Reverb + Doubling + Heavy Chorus |                |
| 5. Horn Section Vocal                |               | Reverb